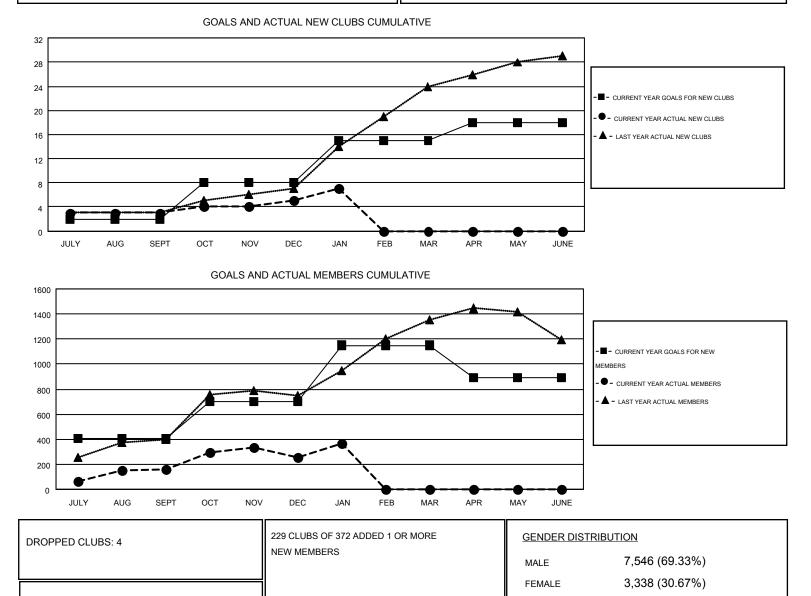

#### GMT: DATUK NAGARATNAM

GMT CA 5

| Clubs<br>RESULTS FOR 2015-2016 |   |   |   |   | Members<br>RESULTS FOR 2015-2016 |      |     |     |     |
|--------------------------------|---|---|---|---|----------------------------------|------|-----|-----|-----|
|                                |   |   |   |   |                                  |      |     |     |     |
| JULY/AUG/SEPT                  | 2 | 3 | 2 | 1 | JULY/AUG/SEPT                    | 408  | 622 | 464 | 158 |
| OCT/NOV/DEC                    | 6 | 2 | 2 | 0 | OCT/NOV/DEC                      | 291  | 355 | 256 | 99  |
| JAN/FEB/MAR                    | 7 | 2 | 0 | 2 | JAN/FEB/MAR                      | 451  | 158 | 49  | 109 |
| APR/MAY/JUNE                   | 3 | 0 | 0 | 0 | APR/MAY/JUNE                     | -260 | 0   | 0   | 0   |